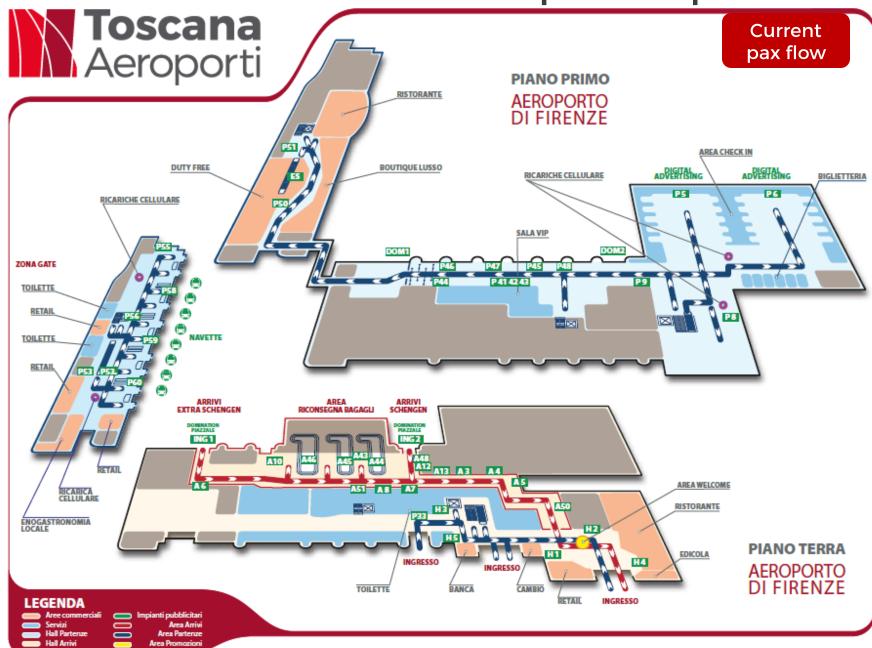

# **Florence Airport**



### **Florence Airport**

- **2.5MIL** pax in 2016 (+4%)
- All major Full Service Carriers
- 70% international traffic
- The **highest yield in Italy** per pax for Full Service Carriers
- Spend per departing pax at the airport is €8,40
- Spend per pax retail airside is €6,80
- Passengers get to the airport **1h59m** before their flight and spend **1h31m** at the gates
- 64% of passengers visit at least one F&B outlet
- **60%** of passengers who visit our shops make at least one purchase
- Current Retail offer includes Salvatore Ferragamo, Etro, Ermenegildo Zegna, Conte of Florence, Camicissima, Marina Militare







## Some of our current brands and partners



### **Florence Airport Floorplan**



## **Florence Airport Floorplan**