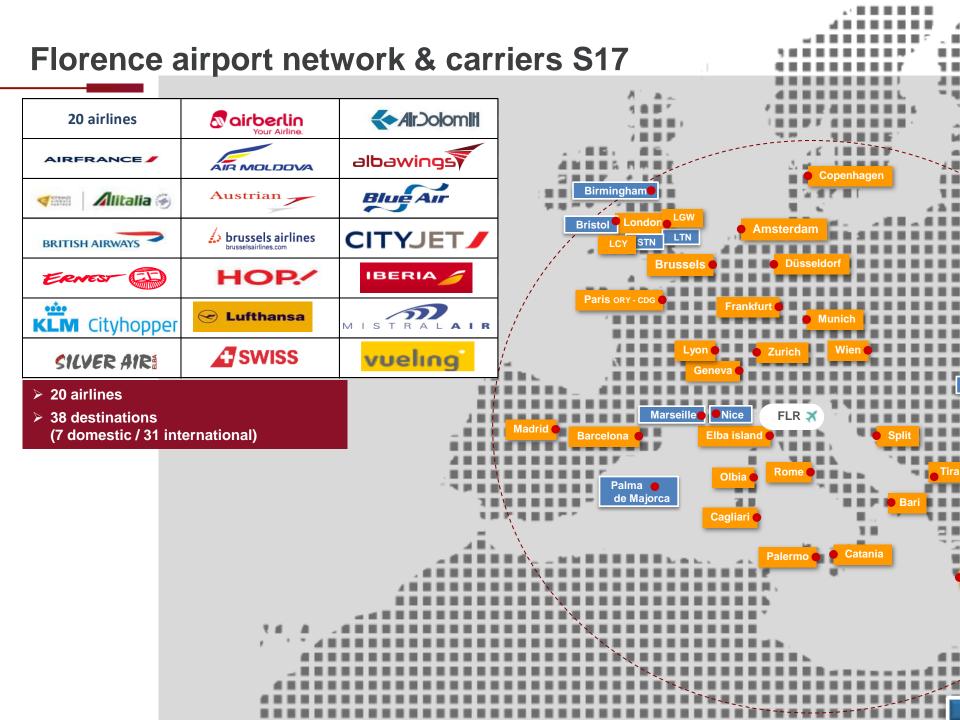

### **Florence Airport**

- **2.5MIL** pax in 2016 (+4%)
- All major Full Service Carriers
- 70% international traffic
- The **highest yield in Italy** per pax for Full Service Carriers
- Spend per departing pax at the airport is €8,40
- Spend per pax retail airside is €6,80
- Passengers get to the airport **1h59m** before their flight and spend **1h31m** at the gates
- 64% of passengers visit at least one F&B outlet
- **60%** of passengers who visit our shops make at least one purchase
- Current Retail offer includes Salvatore Ferragamo, Etro, Ermenegildo Zegna, Conte of Florence, Camicissima, Marina Militare