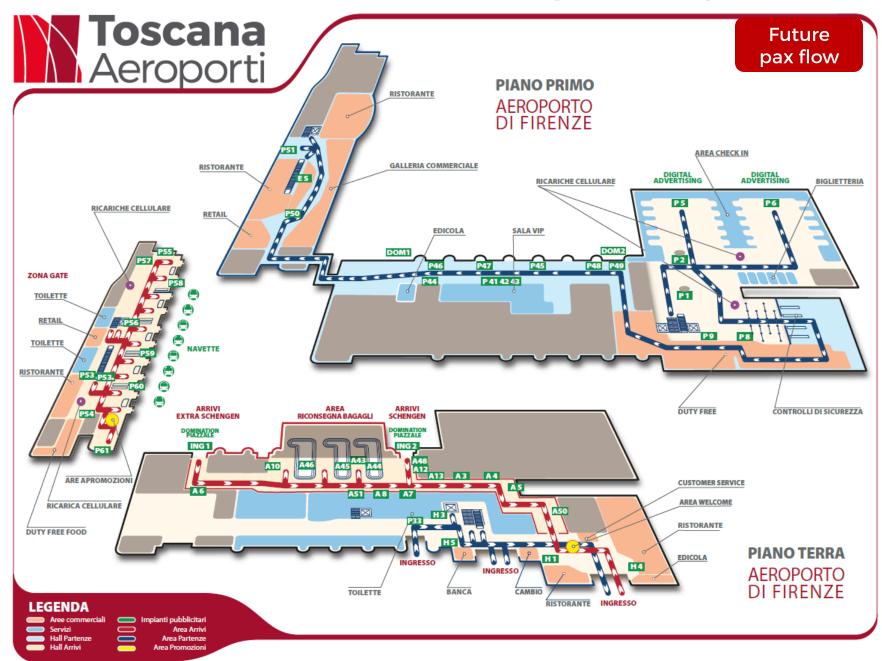

# **Florence Airport**



### **Florence Airport**

- **2.5MIL** pax in 2016 (+4%)
- All major Full Service Carriers
- 70% international traffic
- The **highest yield in Italy** per pax for Full Service Carriers
- Spend per departing pax at the airport is €8,40
- Spend per pax retail airside is €6,80
- Passengers get to the airport **1h59m** before their flight and spend **1h31m** at the gates
- 64% of passengers visit at least one F&B outlet
- **60%** of passengers who visit our shops make at least one purchase
- Current Retail offer includes Salvatore Ferragamo, Etro, Ermenegildo Zegna, Conte of Florence, Camicissima, Marina Militare







## Some of our current brands and partners



### **Florence Airport Floorplan**



## **Florence Airport Floorplan**