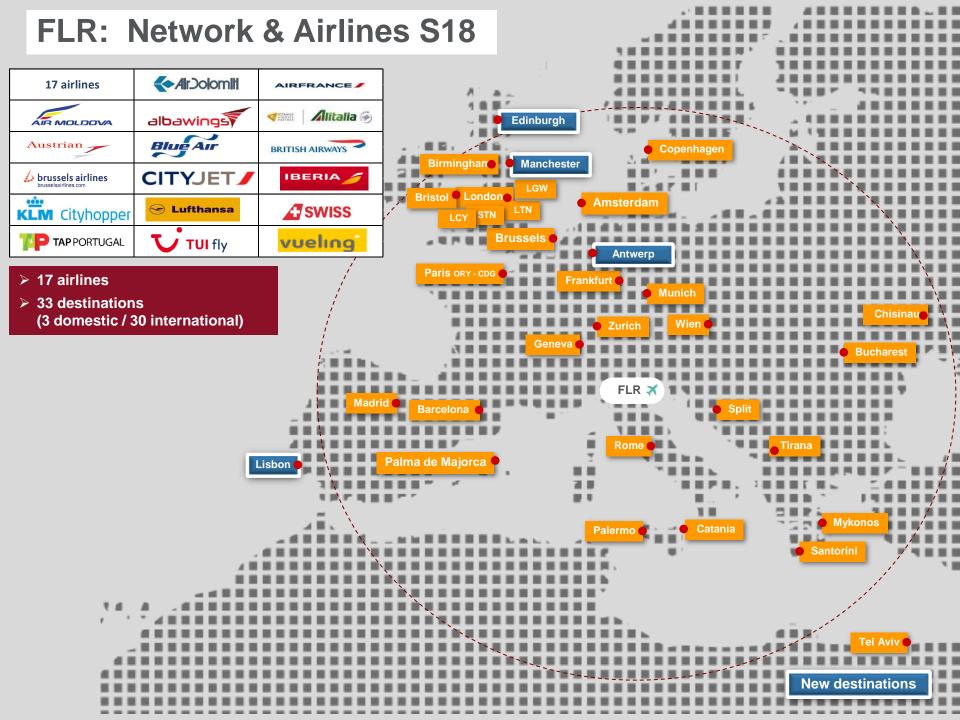

### **2017 Passengers**

|     | JAN     | FEB     | MAR     | APR     | ΜΑΥ     | JUN     | JUL     | AUG     | SEP     | ост     | NOV     | DEC     | 2017      |
|-----|---------|---------|---------|---------|---------|---------|---------|---------|---------|---------|---------|---------|-----------|
| РАХ | 156.878 | 144.069 | 183.891 | 238.334 | 252.086 | 266.968 | 277.811 | 269.779 | 268.651 | 254.850 | 171.162 | 161.621 | 2.646.100 |