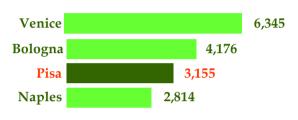

## Italian Airports – January-September pax traffic 2013 (\*)

**Airport System** 

Airports with over 5 mln pax per year

Airports with 3-4 mln pax per year

Airports with 1-2 mln pax per year

| N. | Airport                      | Pax         | %     |
|----|------------------------------|-------------|-------|
|    | Rome (System)                | 31.534.659  | -2,2  |
|    | Milan (System)               | 27.661.113  | -3,1  |
| 1  | Venice                       | 6.645.416   | 4,3   |
| 2  | Catania                      | 5.000.530   | -1,5  |
| 3  | Bologna                      | 4.787.946   | 3,6   |
| 4  | Naples                       | 4.238.022   | -7,5  |
| 5  | Pisa                         | 3.555.439   | -1,5  |
| 6  | Palermo                      | 3.410.298   | -6,8  |
| 7  | Cagliari                     | 2.873.141   | -0,4  |
| 8  | Bari                         | 2.776.664   | -5,7  |
| 9  | Turin                        | 2.409.068   | -11,5 |
| 10 | Verona                       | 2.295.000   | -15,3 |
| 11 | Olbia                        | 1.786.936   | 6,3   |
| 12 | Lamezia T.                   | 1.730.197   | -1,0  |
| 13 | Treviso                      | 1.692.113   | -7,6  |
| 14 | Brindisi                     | 1.555.378   | -5,6  |
| 15 | Firenze                      | 1.545.369   | 6,4   |
|    | OTAL ITALIAN<br>RPORT SYSTEM | 112.397.902 | -2,7  |

## Italian Airports – January-September pax traffic 2013

In 2013 (Jan-Sept) Pisa International Airport ranks, for the first time in its history,

9th in the overall Italian Airports ranking by pax traffic (\*)

Italian Airports – Passenger traffic 1<sup>st</sup> January - 30<sup>th</sup> September 2013

| N. | Airport   | Passengers |
|----|-----------|------------|
| 1  | Rome FCO  | 28.029.300 |
| 2  | Milan MXP | 13.861.670 |
| 3  | Milan LIN | 6.917.544  |
| 4  | Bergamo   | 6.881.899  |
| 5  | Venice    | 6.645.416  |
| 6  | Catania   | 5.000.530  |
| 7  | Bologna   | 4.787.946  |
| 8  | Naples    | 4.238.022  |
| 9  | Pisa      | 3.555.439  |
| 10 | Rome CIA  | 3.505.359  |
| 11 | Palermo   | 3.410.298  |
| 12 | Cagliari  | 2.873.141  |
| 13 | Bari      | 2.776.664  |
| 14 | Turin     | 2.409.068  |
| 15 | Verona    | 2.295.000  |