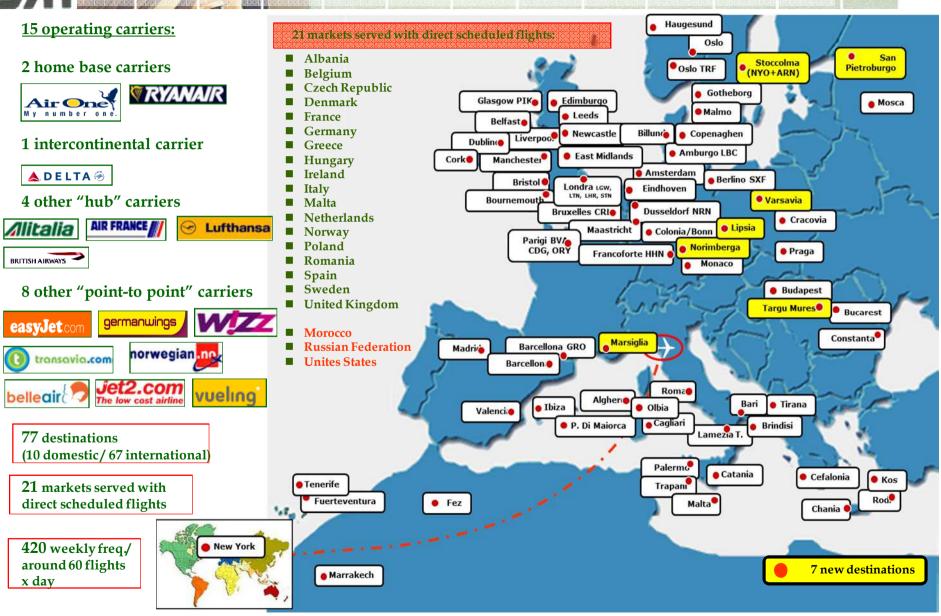

✓ 15 passengers scheduled airlines (2013)

✓ Cargo terminal: 6,300 smg

✓ 1 cargo scheduled airline (Fedex)

✓ Apron: 170.000 mg

- ✓ 21 parking stands
  - ✓ 2 runways

✓ 5 on-airport car parks

✓ Over 3,100 car parking spaces