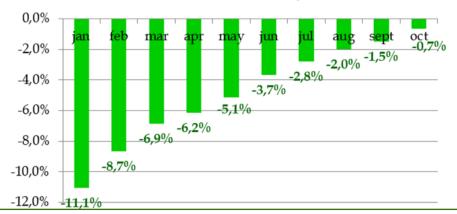

#### PISA AIRPORT CONSTANTLY OVERPERFORMED THE MARKET

#### Passenger traffic % compared to 30th Sept. 2007

#### YTD Δ% 2013/2012

In the absence of "Wind Jet disruption", as at oct 31st 2013, passenger traffic at Galilei airport would have grown by 2,1%.

A marked recovery of passenger traffic trend during the year.