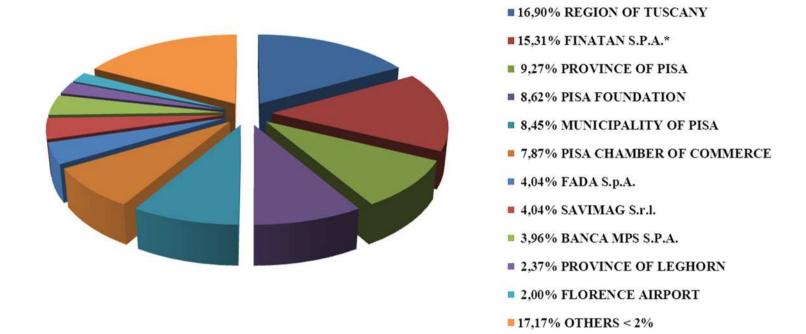

#### **SAT Shareholders**

- ■On July 23<sup>rd</sup>, 2013 Region of Tuscany (16,90%), Province of Pisa (9,27%), Province of Leghorn (0,34%), Province of Florence (0,20%), Province of Lucca (0,10%), Municipality of Pisa (8,45%), Municipality of Leghorn (0,27%), Municipality of Florence (0,70%), Florence Chamber of Commerce (1,42%), Leghorn Chamber of Commerce (0,31%), Pisa Chamber of Commerce (7,87%) and Pisa Foundation (8,62%) have drawn up a three-year lasting shareholders' aggreement (54,45%).
- •On September 12<sup>th</sup>, 2011, **Finatan S.p.A.**, **Fada S.p.A** and **Savimag S.r.l.** (23,39% as a whole) have drawn up a three-year lasting shareholders' agreement.