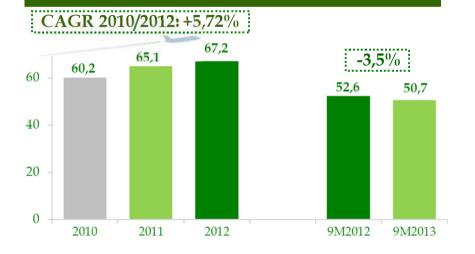

t time in its history,

9th in the overall Italian Airports ranking by pax traffic (\*)

Italian Airports – Passenger traffic 1<sup>st</sup> January - 30<sup>th</sup> September 2013

| N. | Airport   | Passengers |
|----|-----------|------------|
| 1  | Rome FCO  | 28.029.300 |
| 2  | Milan MXP | 13.861.670 |
| 3  | Milan LIN | 6.917.544  |
| 4  | Bergamo   | 6.881.899  |
| 5  | Venice    | 6.645.416  |
| 6  | Catania   | 5.000.530  |
| 7  | Bologna   | 4.787.946  |
| 8  | Naples    | 4.238.022  |
| 9  | Pisa      | 3.555.439  |
| 10 | Rome CIA  | 3.505.359  |
| 11 | Palermo   | 3.410.298  |
| 12 | Cagliari  | 2.873.141  |
| 13 | Bari      | 2.776.664  |
| 14 | Turin     | 2.409.068  |
| 15 | Verona    | 2.295.000  |





#### TOTAL REVENUES (€ mln)



#### **OPERATING REVENUES** (€ mln)



## SERVICES CONSTRUCTION REVENUES (€ mln)

CAGR 2010/2012: -45,30%







## AVIATION OPERATING REVENUES (€ mln)

CAGR 2010/2012: +6,39%



# NON AVIATION OPERATING REVENUES (€mln) CAGR 2010/2012: +4,12%











#### TOTAL EXPENSES (€ mln)



#### OPERATING EXPENSES (€ mln)



## SERVICES CONSTRUCTION EXPENSES (€ mln)



**9M2012** 

0

5,3%

9M2013









## **Balance Sheet**

| (€/000)                     | 30 sept 2013 | 31 dec 2012 | Δ     |
|-----------------------------|--------------|-------------|-------|
| Total assets                | 130.460      | 125.872     | 4.588 |
| Total liabilities           | 67.460       | 63.730      | 3.730 |
| Equity                      | 63.000       | 62.143      | 858   |
| Total liabilities and equit | y 130.460    | 125.872     | 4.588