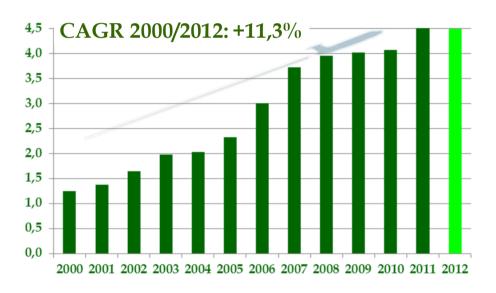

## **SAT Highlights**

- SAT, on the basis of a 40 years concession signed in 2006, manages the "Galileo Galilei" Pisa International Airport, the main one in Tuscany.
- → With 4.5 million passengers in 2012, the Galilei airport is the sixth regional airport in Italy.
- Outperforming growth: Pisa Airport passenger traffic CAGR 2000-2012, equal to 11.3%, is almost 3 times higher than the Italian Airport System one (+3.9).

Despite difficult economic scenario, in 2012 SAT reported passenger traffic results in line with 2011 (record year) and the highest annual profit in company history

Net Profit (€ mil.)

CAGR ITALY 2000/2012: +3,9%