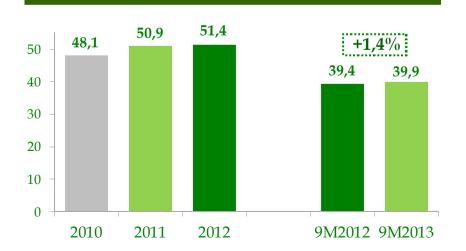

#### **OPERATING REVENUES** (€ mln)

## AVIATION OPERATING REVENUES (€ mln)

CAGR 2010/2012: +6,39%