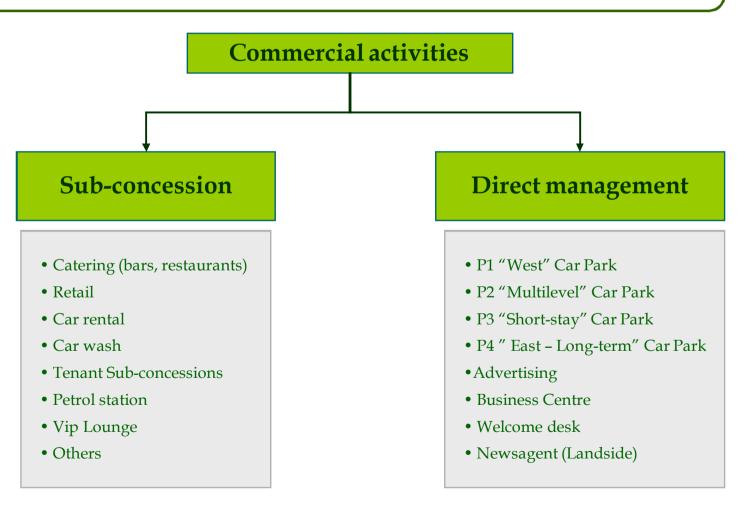

#### Commercial activities

SAT manages all existing landside and airside commercial activities inside Galilei Airport premises through sub-concession granted by third parties and/or direct management.