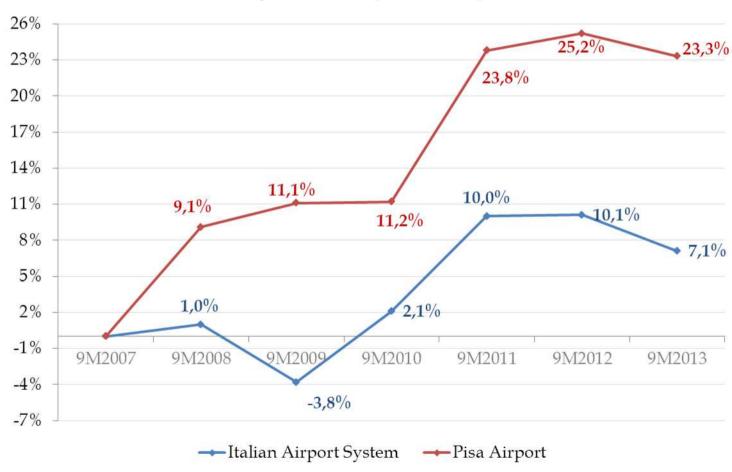

#### PISA AIRPORT CONSTANTLY OVERPERFORMED THE MARKET

#### Passenger traffic % compared to 30th Sept. 2007