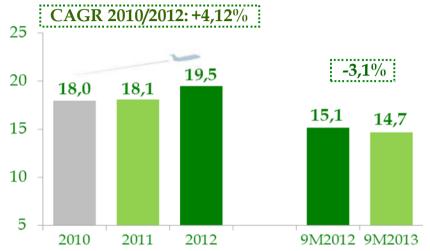

ngers |
|----|-----------|------------|
| 1  | Rome FCO  | 28.029.300 |
| 2  | Milan MXP | 13.861.670 |
| 3  | Milan LIN | 6.917.544  |
| 4  | Bergamo   | 6.881.899  |
| 5  | Venice    | 6.645.416  |
| 6  | Catania   | 5.000.530  |
| 7  | Bologna   | 4.787.946  |
| 8  | Naples    | 4.238.022  |
| 9  | Pisa      | 3.555.439  |
| 10 | Rome CIA  | 3.505.359  |
| 11 | Palermo   | 3.410.298  |
| 12 | Cagliari  | 2.873.141  |
| 13 | Bari      | 2.776.664  |
| 14 | Turin     | 2.409.068  |
| 15 | Verona    | 2.295.000  |





#### TOTAL REVENUES (€ mln)



#### **OPERATING REVENUES** (€ mln)



## SERVICES CONSTRUCTION REVENUES (€ mln)

CAGR 2010/2012: -45,30%







## AVIATION OPERATING REVENUES (€ mln)

CAGR 2010/2012: +6,39%



# NON AVIATION OPERATING REVENUES (€mln) CAGR 2010/2012: +4,12%











#### TOTAL EXPENSES (€ mln)



#### OPERATING EXPENSES (€ mln)



## SERVICES CONSTRUCTION EXPENSES (€ mln)



**9M2012** 

0

5,3%

9M2013









## **Balance Sheet**

| (€/000)                     | 30 sept 2013 | 31 dec 2012 | Δ     |
|-----------------------------|--------------|-------------|-------|
| Total assets                | 130.460      | 125.872     | 4.588 |
| Total liabilities           | 67.460       | 63.730      | 3.730 |
| Equity                      | 63.000       | 62.143      | 858   |
| Total liabilities and equit | y 130.460    | 125.872     | 4.588 |
| Net Financial Debt          | 10.167       | 7.669       | 2.498 |



|  | - |
|--|---|
|  |   |
|  |   |
|  |   |

| NET FINANCIAL POSITION                 | 30.09.2013 | 31.12.2012 | Δ       | 30.09.20