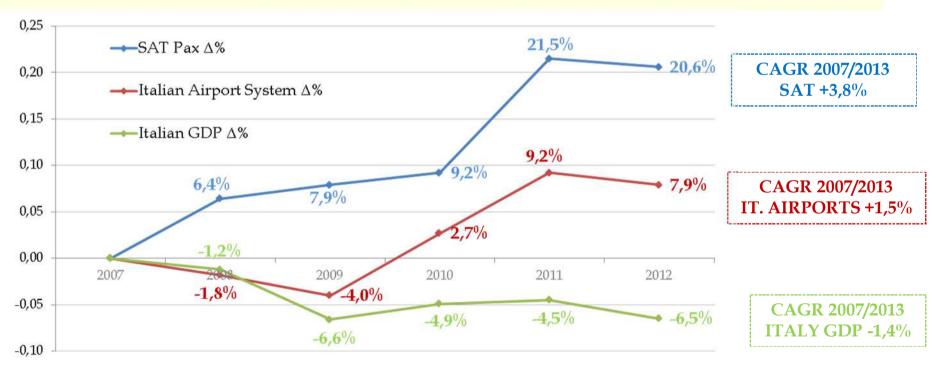

#### PISA AIRPORT CONSTANTLY OVERPERFORMED THE MARKET

#### Passenger traffic % compared to 30th Sept. 2007