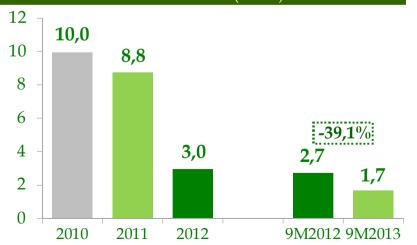

N | 6.917.544  |
| 4  | Bergamo   | 6.881.899  |
| 5  | Venice    | 6.645.416  |
| 6  | Catania   | 5.000.530  |
| 7  | Bologna   | 4.787.946  |
| 8  | Naples    | 4.238.022  |
| 9  | Pisa      | 3.555.439  |
| 10 | Rome CIA  | 3.505.359  |
| 11 | Palermo   | 3.410.298  |
| 12 | Cagliari  | 2.873.141  |
| 13 | Bari      | 2.776.664  |
| 14 | Turin     | 2.409.068  |
| 15 | Verona    | 2.295.000  |





#### TOTAL REVENUES (€ mln)



#### **OPERATING REVENUES** (€ mln)



## SERVICES CONSTRUCTION REVENUES (€ mln)

CAGR 2010/2012: -45,30%







## AVIATION OPERATING REVENUES (€ mln)

CAGR 2010/2012: +6,39%



# NON AVIATION OPERATING REVENUES (€mln) CAGR 2010/2012: +4,12%











#### TOTAL EXPENSES (€ mln)



#### OPERATING EXPENSES (€ mln)



## SERVICES CONSTRUCTION EXPENSES (€ mln)



**9M2012** 

0

5,3%

9M2013









## **Balance Sheet**

| (€/000)                     | 30 sept 2013 | 31 dec 2012 | Δ     |
|-----------------------------|--------------|-------------|-------|
| Total assets                | 130.460      | 125.872     | 4.588 |
| Total liabilities           | 67.460       | 63.730      | 3.730 |
| Equity                      | 63.000       | 62.143      | 858   |
| Total liabilities and equit | y 130.460    | 125.872     | 4.588 |
| Net Financial Debt          | 10.167       | 7.669       | 2.498 |



|  | - |
|--|---|
|  |   |
|  |   |
|  |   |

| NET FINANCIAL POSITION                 | 30.09.2013 | 31.12.2012 | Δ       | 30.09.2012 | $\Delta$ vs 30.09.2012 |
|----------------------------------------|------------|------------|---------|-----------