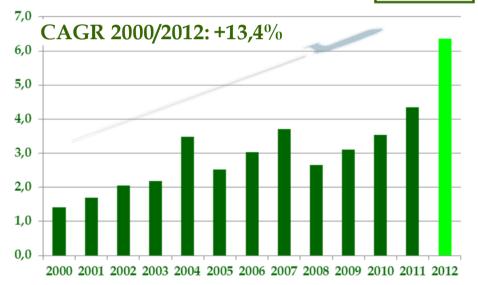

Despite difficult economic scenario, in 2012 SAT reported passenger traffic results in line with 2011 (record year) and the highest annual profit in company history

Net Profit (€ mil.)

CAGR ITALY 2000/2012: +3,9%