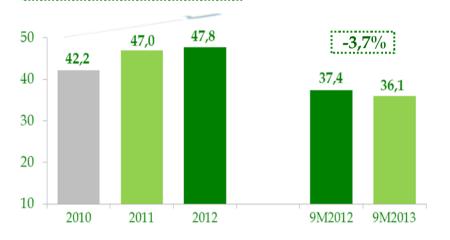

January - 30<sup>th</sup> September 2013

| N. | Airport   | Passengers |
|----|-----------|------------|
| 1  | Rome FCO  | 28.029.300 |
| 2  | Milan MXP | 13.861.670 |
| 3  | Milan LIN | 6.917.544  |
| 4  | Bergamo   | 6.881.899  |
| 5  | Venice    | 6.645.416  |
| 6  | Catania   | 5.000.530  |
| 7  | Bologna   | 4.787.946  |
| 8  | Naples    | 4.238.022  |
| 9  | Pisa      | 3.555.439  |
| 10 | Rome CIA  | 3.505.359  |
| 11 | Palermo   | 3.410.298  |
| 12 | Cagliari  | 2.873.141  |
| 13 | Bari      | 2.776.664  |
| 14 | Turin     | 2.409.068  |
| 15 | Verona    | 2.295.000  |





#### TOTAL REVENUES (€ mln)



#### **OPERATING REVENUES** (€ mln)



## SERVICES CONSTRUCTION REVENUES (€ mln)

CAGR 2010/2012: -45,30%







## AVIATION OPERATING REVENUES (€ mln)

CAGR 2010/2012: +6,39%



# NON AVIATION OPERATING REVENUES (€mln) CAGR 2010/2012: +4,12%











#### TOTAL EXPENSES (€ mln)



#### OPERATING EXPENSES (€ mln)



## SERVICES CONSTRUCTION EXPENSES (€ mln)



**9M2012** 

0

5,3%

9M2013









## **Balance Sheet**

| (€/000)                     | 30 sept 2013 | 31 dec 2012 | Δ     |
|-----------------------------|--------------|-------------|-------|
| Total assets                | 130.460      | 125.872     | 4.588 |
| Total liabilities           | 67.460       | 63.730      | 3.730 |
| Equity                      | 63.000       | 62.143      | 858   |
| Total liabilities and equit | y 130.460    | 125.872     | 4.588 |
| Net Financial Debt          | 10.167       | 7.669       | 2.498 |



|  | - |
|--|---|
|  |   |
|  |   |
|  |   |

| NET FINANCIAL POSI