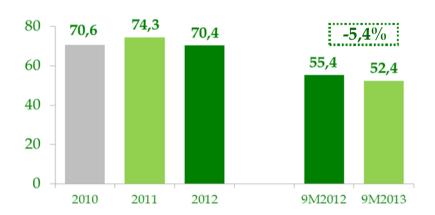

## Italian Airports – January-September pax traffic 2013 (\*)

**Airport System** 

Airports with over 5 mln pax per year

Airports with 3-4 mln pax per year

Airports with 1-2 mln pax per year

| N. | Airport                      | Pax         | %     |
|----|------------------------------|-------------|-------|
|    | Rome (System)                | 31.534.659  | -2,2  |
|    | Milan (System)               | 27.661.113  | -3,1  |
| 1  | Venice                       | 6.645.416   | 4,3   |
| 2  | Catania                      | 5.000.530   | -1,5  |
| 3  | Bologna                      | 4.787.946   | 3,6   |
| 4  | Naples                       | 4.238.022   | -7,5  |
| 5  | Pisa                         | 3.555.439   | -1,5  |
| 6  | Palermo                      | 3.410.298   | -6,8  |
| 7  | Cagliari                     | 2.873.141   | -0,4  |
| 8  | Bari                         | 2.776.664   | -5,7  |
| 9  | Turin                        | 2.409.068   | -11,5 |
| 10 | Verona                       | 2.295.000   | -15,3 |
| 11 | Olbia                        | 1.786.936   | 6,3   |
| 12 | Lamezia T.                   | 1.730.197   | -1,0  |
| 13 | Treviso                      | 1.692.113   | -7,6  |
| 14 | Brindisi                     | 1.555.378   | -5,6  |
| 15 | Firenze                      | 1.545.369   | 6,4   |
|    | OTAL ITALIAN<br>RPORT SYSTEM | 112.397.902 | -2,7  |

## Italian Airports – January-September pax traffic 2013

In 2013 (Jan-Sept) Pisa International Airport ranks, for the first time in its history,

9th in the overall Italian Airports ranking by pax traffic (\*)