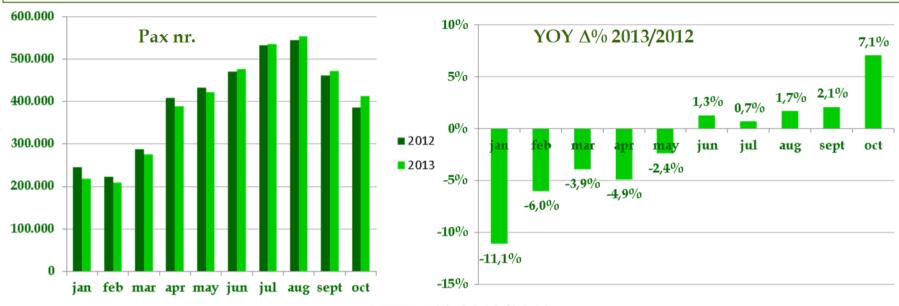

## Pisa International Airport - Pax traffic 2013

#### 2013 - Pisa Galilei Airport passenger traffic figures

#### YTD Δ% 2013/2012

In the absence of "Wind Jet disruption", as at oct 31st 2013, passenger traffic at Galilei airport would have grown by 2,1%.

A marked recovery of passenger traffic trend during the year.