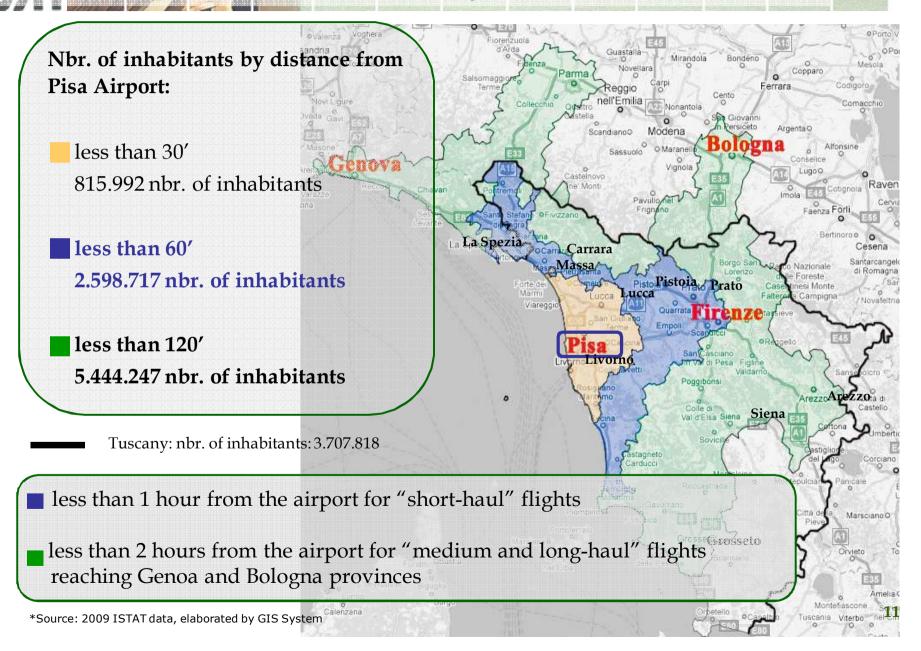

2013)



✓ Cargo terminal: 6,300 smg

✓ 1 cargo scheduled airline (Fedex)



✓ Apron: 170.000 mg

- ✓ 21 parking stands
  - ✓ 2 runways



✓ 5 on-airport car parks

✓ Over 3,100 car parking spaces



✓ Car rental Terminal

- ✓ 10 leading rental car companies
- ✓ Over 1,500 parking spaces

✓ 3<sup>rd</sup> in Italy in terms of rented cars



✓ 100 subconcessionary companies

✓ 27 shops

✓ 12 food & beverage

#### Pisa International Airport **SAT Highlights** PASSENGERS (mln) OPERATING REVENUES (€/mln) EBITDA (€/mln) CAGR +3,80% CAGR +6,22% CAGR +14,44% 4,60 4,40 4,20 4,00 3,80 3,60 3,40 3,20 3,00 EQUITY (€/mln) NET PROFIT (€/mln) NET FINANCIAL DEBT (€/000) CAGR +26,88% debt/equity 2012: 0,12 6,5 6,0 5,5 5,0 4,5 4,0 3,5 3,0 0 2,5



#### Pisa Airport Catchment Area by nbr. of inhabitants\*



## "Reverse Marketing" Strategy

#### "Europe at the mouth of Arno"



The "reverse marketing" strategy implemented by SAT has the objective of increasing the number of European passengers travelling to Pisa Airport ("incoming traffic") and not only the number of passengers departing from its catchment area ("outgoing traffic").



#### Pisa Airport gateway to Tuscany



Strategic partnerships with airlines in order to develop traffic by promoting Pisa Airport and Tuscany in the airlines' markets.



## BREAKDOWN OF TRAFFIC BY DESTINATION

1997

2012



#### **CO-MARKETING AND CONSULTING AGREEMENTS**

- SAT carried out marketing activities jointly with various airlines in order to attract more traffic to Pisa
- Minimum levels of passengers, flights and destinations for a certain number o