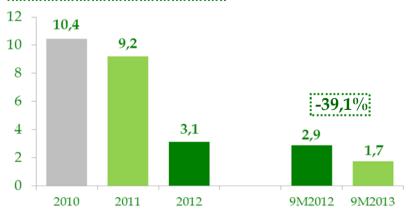

pax traffic (\*)

Italian Airports – Passenger traffic 1<sup>st</sup> January - 30<sup>th</sup> September 2013

| N. | Airport   | Passengers |
|----|-----------|------------|
| 1  | Rome FCO  | 28.029.300 |
| 2  | Milan MXP | 13.861.670 |
| 3  | Milan LIN | 6.917.544  |
| 4  | Bergamo   | 6.881.899  |
| 5  | Venice    | 6.645.416  |
| 6  | Catania   | 5.000.530  |
| 7  | Bologna   | 4.787.946  |
| 8  | Naples    | 4.238.022  |
| 9  | Pisa      | 3.555.439  |
| 10 | Rome CIA  | 3.505.359  |
| 11 | Palermo   | 3.410.298  |
| 12 | Cagliari  | 2.873.141  |
| 13 | Bari      | 2.776.664  |
| 14 | Turin     | 2.409.068  |
| 15 | Verona    | 2.295.000  |





#### TOTAL REVENUES (€ mln)



#### **OPERATING REVENUES** (€ mln)



## SERVICES CONSTRUCTION REVENUES (€ mln)

CAGR 2010/2012: -45,30%







## AVIATION OPERATING REVENUES (€ mln)

CAGR 2010/2012: +6,39%



# NON AVIATION OPERATING REVENUES (€mln) CAGR 2010/2012: +4,12%











#### TOTAL EXPENSES (€ mln)



#### OPERATING EXPENSES (€ mln)



## SERVICES CONSTRUCTION EXPENSES (€ mln)



**9M2012** 

0

5,3%

9M2013









## **Balance Sheet**

| (€/000)                     | 30 sept 2013 | 31 dec 2012 | Δ     |
|-----------------------------|--------------|-------------|-------|
| Total assets                | 130.460      | 125.872     | 4.588 |
| Total liabilities           | 67.460       | 63.730      | 3.730 |
| Equity                      | 63.000       | 62.143      | 858   |
| Total liabilities and equit | y 130.460    | 125.872     | 4.588 |
| Net Financial Debt          | 10.167       | 7.669       | 2.498 |