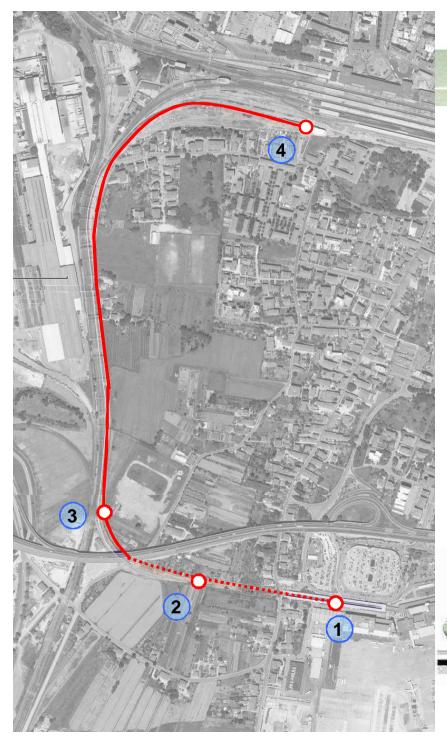

People Mover track: Overhead arrival to the Terminal

- 1 Pisa Airport railway station.
- 2 Control room and mantainance
- 3 Parking modal interchange.
- 4 Pisa Main Railway Station.
- People Mover ground level route. Length: approx. 1,40 km.
- People Mover overhead route. Length: approx. 0,44 km.

**Target**: to replace the rail connection between Pisa Airport and Pisa Main Railway Station with a fully automated shuttle service.