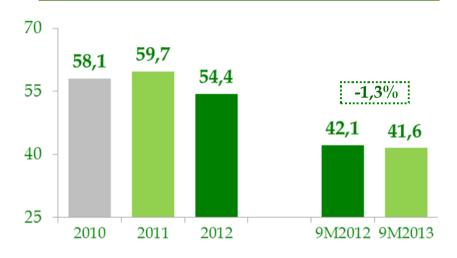

| 1  | Rome FCO  | 28.029.300 |
| 2  | Milan MXP | 13.861.670 |
| 3  | Milan LIN | 6.917.544  |
| 4  | Bergamo   | 6.881.899  |
| 5  | Venice    | 6.645.416  |
| 6  | Catania   | 5.000.530  |
| 7  | Bologna   | 4.787.946  |
| 8  | Naples    | 4.238.022  |
| 9  | Pisa      | 3.555.439  |
| 10 | Rome CIA  | 3.505.359  |
| 11 | Palermo   | 3.410.298  |
| 12 | Cagliari  | 2.873.141  |
| 13 | Bari      | 2.776.664  |
| 14 | Turin     | 2.409.068  |
| 15 | Verona    | 2.295.000  |





#### TOTAL REVENUES (€ mln)



#### **OPERATING REVENUES** (€ mln)



## SERVICES CONSTRUCTION REVENUES (€ mln)

CAGR 2010/2012: -45,30%







## AVIATION OPERATING REVENUES (€ mln)

CAGR 2010/2012: +6,39%



# NON AVIATION OPERATING REVENUES (€mln) CAGR 2010/2012: +4,12%











#### TOTAL EXPENSES (€ mln)



#### OPERATING EXPENSES (€ mln)



## SERVICES CONSTRUCTION EXPENSES (€ mln)



**9M2012** 

0

5,3%

9M2013









## **Balance Sheet**

| (€/000)                     | 30 sept 2013 | 31 dec 2012 | Δ     |
|-----------------------------|--------------|-------------|-------|
| Total assets                | 130.460      | 125.872     | 4.588 |
| Total liabilities           | 67.460       | 63.730      | 3.730 |
| Equity                      | 63.000       | 62.143      | 858   |
| Total liabilities and equit | y 130.460    | 125.872     | 4.588 |
| Net Financial Debt          | 10.167       | 7.669       | 2.498 |



|  | - |
|--|---|
|  |   |
|  |   |
|  |   |

| NET FINANCIAL POSITION                 | 30.09.2013 | 31.12.2012 | Δ       | 30.09.2012 | $\Delta$ vs 30.09.2012 |
|--------