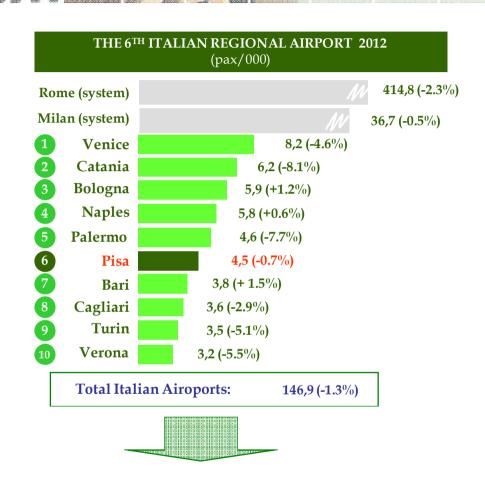

## SAT Highlights

Pisa International Airport ranks 6<sup>th</sup> in the Italian regional airports ranking.