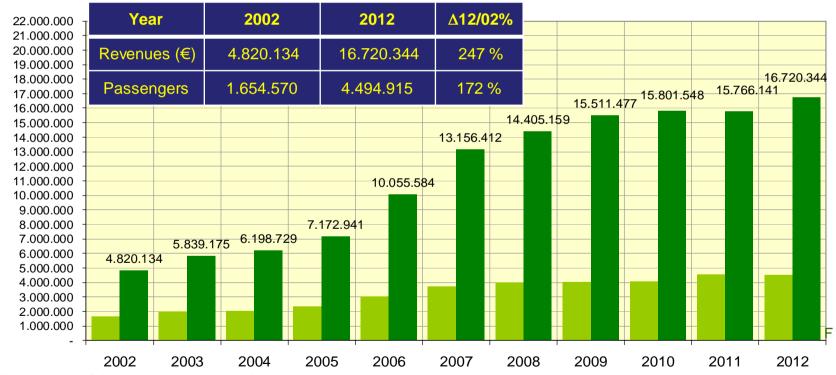

#### Commercial Non Aviation Revenues (\*): trend 2003 -2013

| Description                   | 2002      | 2003      | 2004      | 2005      | 2006       | 2007       | 2008       | 2009       | 2010       | 2011       | 2012       |
|-------------------------------|-----------|-----------|-----------|-----------|------------|------------|------------|------------|------------|------------|------------|
| Passengers<br>(Nbr)           | 1.654.570 | 1.982.897 | 2.031.890 | 2.334.843 | 3.014.656  | 3.725.770  | 3.963.717  | 4.018.662  | 4.067.012  | 4.547.197  | 4.494.915  |
| Total N.A.<br>revenues (€uro) | 4.820.134 | 5.839.175 | 6.198.729 | 7.172.941 | 10.055.584 | 13.156.412 | 14.405.159 | 15.511.477 | 15.801.548 | 15.766.141 | 16.720.344 |

(\*) "Non Aviation" business activities related to: Parking, Advertising, Retail, Food, Car Rental, Real Estate Sub-concession and other kind of subconcession.

Commercial Non Aviation revenues.

Passengers