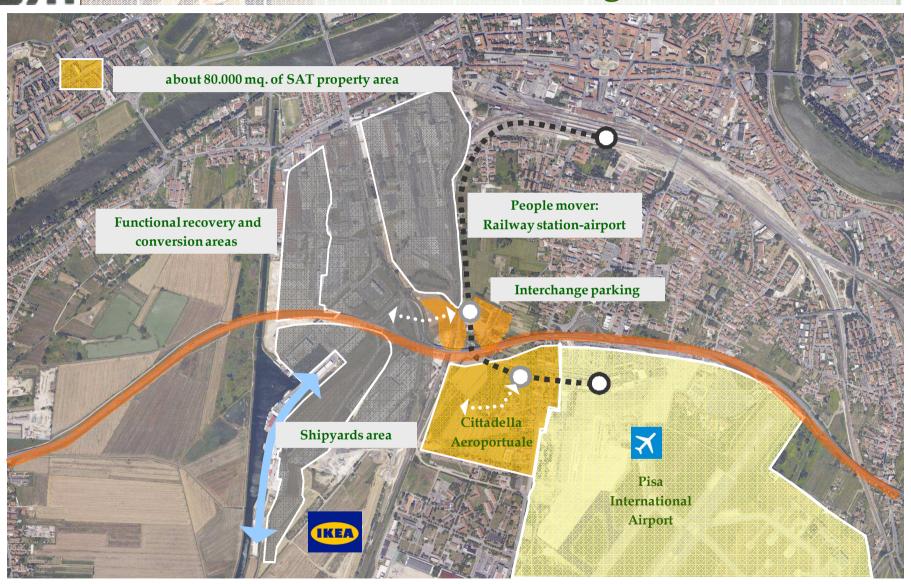

People Mover track: Overhead arrival to the Terminal

- 1 Pisa Airport railway station.
- 2 Control room and mantainance
- 3 Parking modal interchange.
- 4 Pisa Main Railway Station.
- People Mover ground level route. Length: approx. 1,40 km.
- People Mover overhead route. Length: approx. 0,44 km.

**Target**: to replace the rail connection between Pisa Airport and Pisa Main Railway Station with a fully automated shuttle service.

#### **3 MAIN EFFECTS**

- **1. Improve rail accessibility from/to Florence and from/to Central Italy** (Pisa is the second railway station in Tuscany in terms of passengers and connections)
- **2. Exploit a valuable area to be used as City Gate** (with a service platform open to passengers and inhabitants similar to the Schiphol Plaza but with a regional airport size)
- 3. Revaluation of SAT's real estate properties.