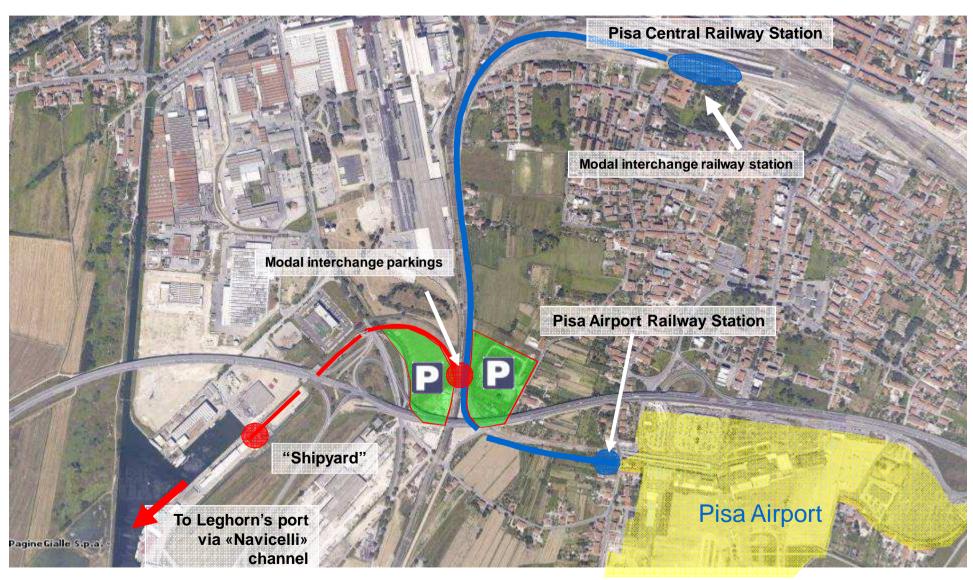

People Mover track: Overhead arrival to the Terminal

- 1 Pisa Airport railway station.
- 2 Control room and mantainance
- 3 Parking modal interchange.
- 4 Pisa Main Railway Station.
- People Mover ground level route. Length: approx. 1,40 km.
- People Mover overhead route. Length: approx. 0,44 km.

**Target**: to replace the rail connection between Pisa Airport and Pisa Main Railway Station with a fully automated shuttle service.

#### **3 MAIN EFFECTS**

- **1. Improve rail accessibility from/to Florence and from/to Central Italy** (Pisa is the second railway station in Tuscany in terms of passengers and connections)
- **2. Exploit a valuable area to be used as City Gate** (with a service platform open to passengers and inhabitants similar to the Schiphol Plaza but with a regional airport size)
- 3. Revaluation of SAT's real estate properties.