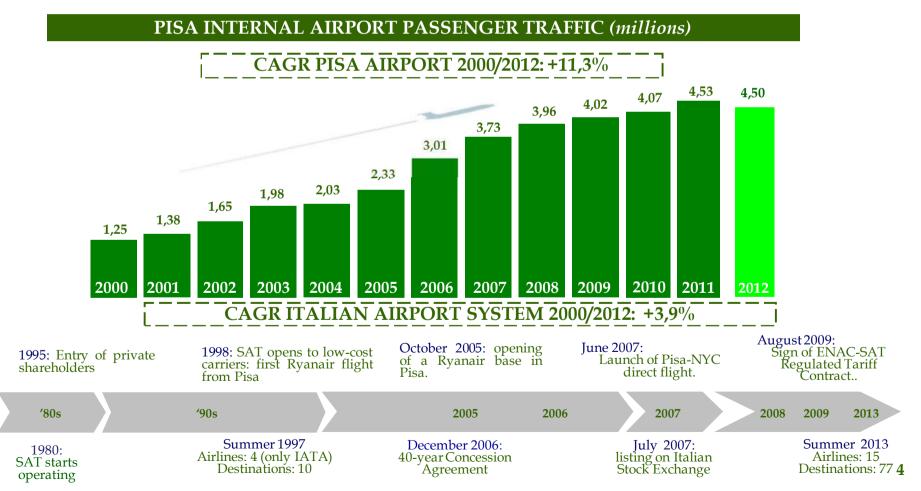

## **SAT Highlights**

- SAT, on the basis of a 40 years concession signed in 2006, manages the "Galileo Galilei" Pisa International Airport, the main one in Tuscany.
- → With 4.5 million passengers in 2012, the Galilei airport is the sixth regional airport in Italy.
- Outperforming growth: Pisa Airport passenger traffic CAGR 2000-2012, equal to 11.3%, is almost 3 times higher than the Italian Airport System one (+3.9).

Despite difficult economic scenario, in 2012 SAT reported passenger traffic results in line with 2011 (record year) and the highest annual profit in company history

Net Profit (€ mil.)

CAGR ITALY 2000/2012: +3,9%