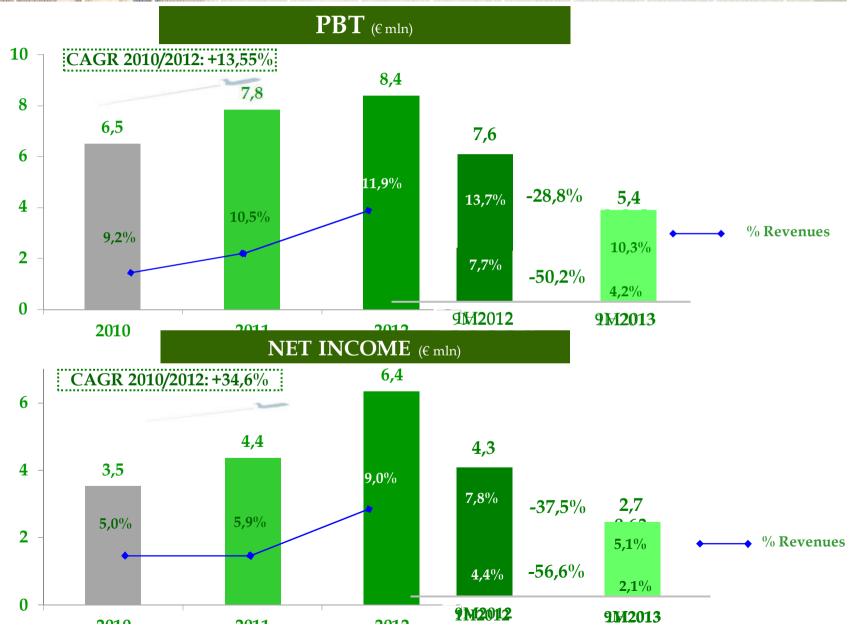

6.881.899  |
| 5  | Venice    | 6.645.416  |
| 6  | Catania   | 5.000.530  |
| 7  | Bologna   | 4.787.946  |
| 8  | Naples    | 4.238.022  |
| 9  | Pisa      | 3.555.439  |
| 10 | Rome CIA  | 3.505.359  |
| 11 | Palermo   | 3.410.298  |
| 12 | Cagliari  | 2.873.141  |
| 13 | Bari      | 2.776.664  |
| 14 | Turin     | 2.409.068  |
| 15 | Verona    | 2.295.000  |





#### TOTAL REVENUES (€ mln)



#### **OPERATING REVENUES** (€ mln)



## SERVICES CONSTRUCTION REVENUES (€ mln)

CAGR 2010/2012: -45,30%







## AVIATION OPERATING REVENUES (€ mln)

CAGR 2010/2012: +6,39%



# NON AVIATION OPERATING REVENUES (€mln) CAGR 2010/2012: +4,12%











#### TOTAL EXPENSES (€ mln)



#### OPERATING EXPENSES (€ mln)



## SERVICES CONSTRUCTION EXPENSES (€ mln)



**9M2012** 

0

5,3%

9M2013









## **Balance Sheet**

| (€/000)                     | 30 sept 2013 | 31 dec 2012 | Δ     |
|-----------------------------|--------------|-------------|-------|
| Total assets                | 130.460      | 125.872     | 4.588 |
| Total liabilities           | 67.460       | 63.730      | 3.730 |
| Equity                      | 63.000       | 62.143      | 858   |
| Total liabilities and equit | y 130.460    | 125.872     | 4.588 |
| Net Financial Debt          | 10.167       | 7.669       | 2.498 |



|  | - |
|--|---|
|  |   |
|  |   |
|  |   |

| NET FINANCIAL POSITION                 | 30.09.2013 | 31.12.2012 | Δ       | 30.09.2012 | $\Delta$ vs 30.09.2012 |
|----------------------------------------|------------|------------|---------|------------|------------------------|
| Cash a