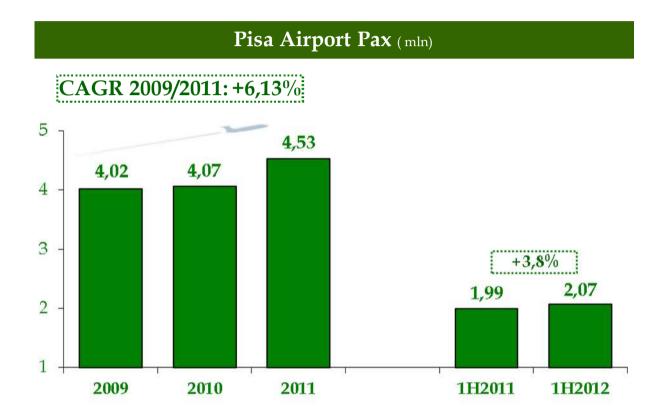

# SAT is the management company of "Galileo Galilei" Pisa International Airport, the 1st one in Tuscany. 40 years concession signed in 2006. Outperforming growth: Pisa Airport passenger traffic CAGR 2000-2011, equal to 12,4%, is almost 3 times higher than the Italian Airport System one (+4,4%). **PISA AIRPORT PAX (million)** PISA AIRPORT CAGR 2000/2011: +12,4%