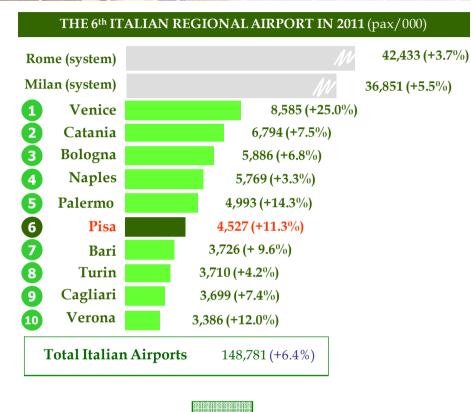

# **SAT Highlights**

Pisa International Airport ranks 8<sup>th</sup> in the Italian Airports passenger traffic ranking and 6<sup>th</sup> in the Italian regional airports ranking. ITALIAN REGIONAL AIRPORT in 2011 by international traffic (pax/000)\*

(\*\*) Excluding Roma and Milan airport systems

Pisa International Airport ranks 3<sup>rd</sup> in the Italian Airports International pax traffic ranking

3