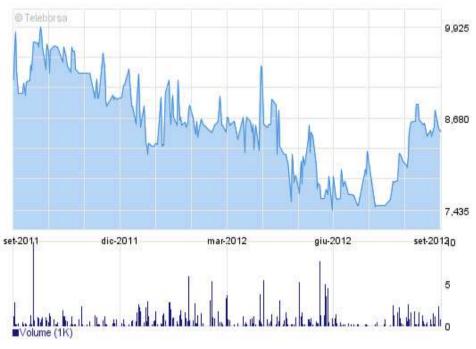

# Stock data & peformances

#### SAT - Società Aeroposto Toscano G. Galilei - S.p.A.

| Market            | MTA          |
|-------------------|--------------|
| ISIN              | IT0000214293 |
| Price (25/9/2012) | € 8,51       |
| 1M performance    | +5,06%       |
| 6M performance    | -0,93%       |
| 1Y performance    | -4,92%       |

#### SAT: 1Y performance (as at 25th sept 2012)

Pisa International Airport Galileo Galilei