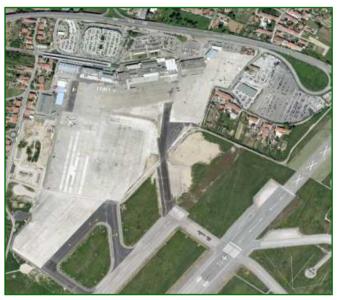

# **Operations infrastructure**

### **Two runways:**

- main runway (2.993 metres): currently used for take-off and landing
- secondary runway (2.792 metres): used mainly as a taxi-ing route to the main runway; fully operational as 2<sup>nd</sup> runway for landing and take-off from Apr2010
- <u>21 a/c positioning stands</u>
- <u>1 loading bridge</u>
- Operational hours: 19 hrs (closed from 12.00 p.m. until 5 a.m.)
- Pisa APT can be used by all aircraft types
- Current min aircraft turnaround times: 25 minutes
- **NO environmental restrictions**
- ICAO Category:4E
- ILS category:1

#### 21 a/c positioning stands

Best runway system in central Italy after Rome Fiumicino Airport