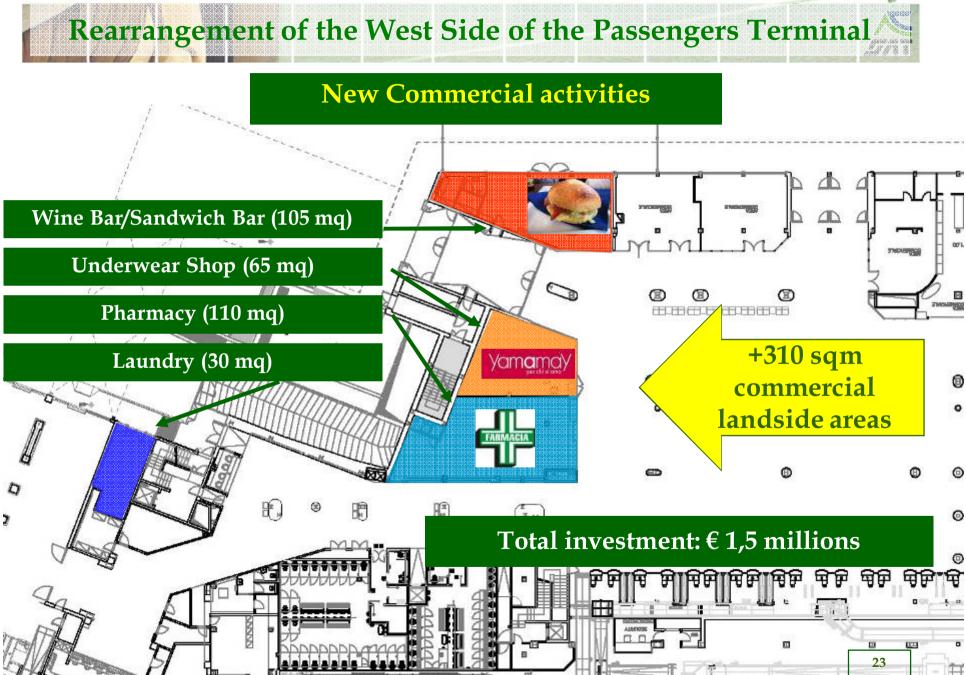

## **Commercial activities**

SAT manages all existing landside and airside commercial activities inside Galilei Airport premises through sub-concession granted by third parties and/or direct management.

## **Non Aviation Development Strategies -** *Food & Retail*

Galilei Airport is the main gateway to Tuscany and, as such, represents the first and last "taste" of the Region, promoting prodocts, as well as its artistic and cultural contents, actually its style of life.

Galilei Airport, a showcase for Tuscany