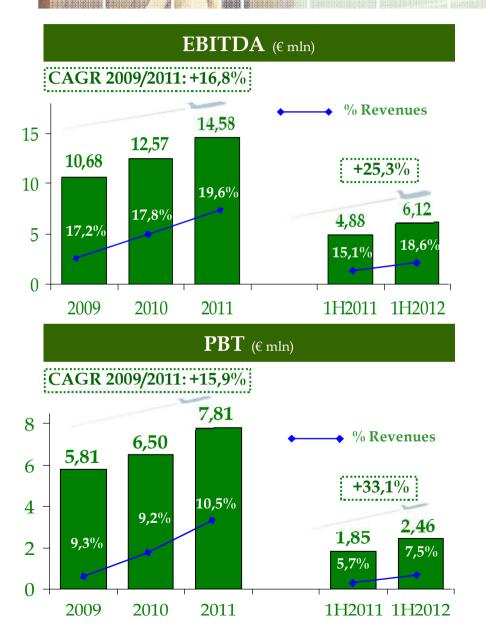

## **Key financials**

Pisa International Airport **Revenues** TOTAL REVENUES (€ mln) CAGR 2009/2011:+9,3% 74,29 80 70,62 62,19 **Operating revenues** +1,9% 60 continued growth 40 32,93 32,33 20 0 1H2011 1H2012 2009 2010 2011 SERVICES CONSTRUCTION **OPERATING REVENUES** (€ mln) **REVENUES** (€ mln) CAGR 2009/2011: +7,71% CAGR 2009/2011: +23,01% 70 65,09 12 10,45 60,17 56,11 9,20 10 +7,4% 50 8 -40,2% 6,08 6 30,69 28,57 3,76 30 4 2,25 2 20 10 0 2010 2011 1H2011 1H2012 2009 2009 2010 2011 1H2011 1H2012