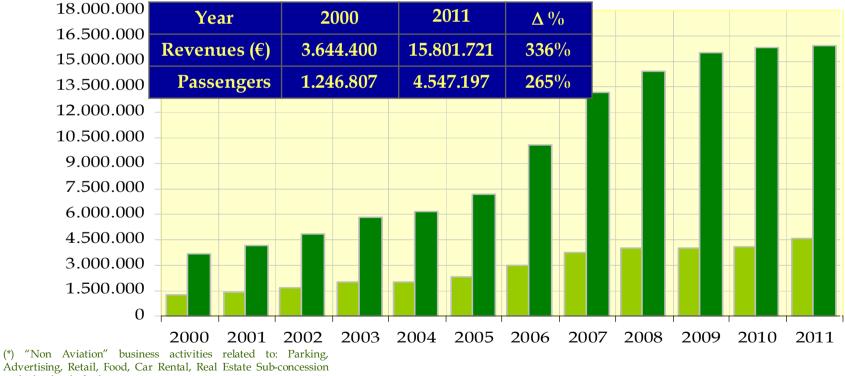

### "Commercial" Non Aviation Revenues (\*): 2000 - 2011

| Descrizione                   | 2000      | 2001      | 2002      | 2003      | 2004      | 2005      | 2006       | 2007       | 2008       | 2009       | 2010       | 2011       |
|-------------------------------|-----------|-----------|-----------|-----------|-----------|-----------|------------|------------|------------|------------|------------|------------|
| Passengers (Nbr)              | 1.246.807 | 1.378.322 | 1.654.570 | 1.982.897 | 2.031.890 | 2.334.843 | 3.014.656  | 3.725.770  | 3.963.717  | 4.018.662  | 4.067.012  | 4.547.197  |
| Total N.A.<br>revenues (€uro) | 3.644.400 | 4.191.154 | 4.820.134 | 5.839.175 | 6.198.729 | 7.172.941 | 10.055.584 | 13.156.412 | 14.405.159 | 15.511.477 | 15.801.548 | 15.890.647 |

and other kind of subconcession.

"Commercial" Non Aviation revenues