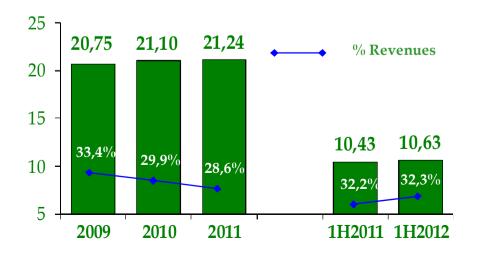

## **Key financials**

Pisa International Airport **Revenues** TOTAL REVENUES (€ mln) CAGR 2009/2011:+9,3% 74,29 80 70,62 62,19 **Operating revenues** +1,9% 60 continued growth 40 32,93 32,33 20 0 1H2011 1H2012 2009 2010 2011 SERVICES CONSTRUCTION **OPERATING REVENUES** (€ mln) **REVENUES** (€ mln) CAGR 2009/2011: +7,71% CAGR 2009/2011: +23,01% 70 65,09 12 10,45 60,17 56,11 9,20 10 +7,4% 50 8 -40,2% 6,08 6 30,69 28,57 3,76 30 4 2,25 2 20 10 0 2010 2011 1H2011 1H2012 2009 2009 2010 2011 1H2011 1H2012

Pisa International Airport Non Aviation" operating revenues