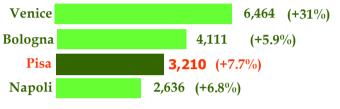

(\*\*) Excluding Roma and Milan airport systems

Pisa International Airport ranks 3<sup>rd</sup> in the Italian Airports International pax traffic ranking

3