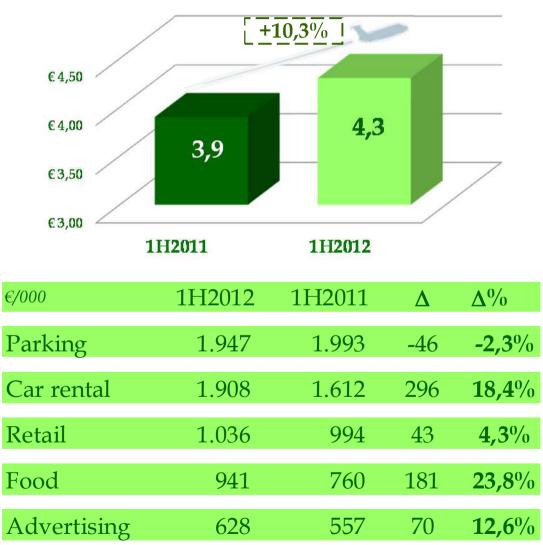

up> in Italy per nbr. rented cars)
- ✓ 10 leading rental car companies
- ✓ Over 1,500 parking spaces



- ✓ 100 subconcessionary companies
- ✓ 25 shops
- ✓ 12 food & beverage







## **Key financials**





Pisa International Airport **Revenues** TOTAL REVENUES (€ mln) CAGR 2009/2011:+9,3% 74,29 80 70,62 62,19 **Operating revenues** +1,9% 60 continued growth 40 32,93 32,33 20 0 1H2011 1H2012 2009 2010 2011 SERVICES CONSTRUCTION **OPERATING REVENUES** (€ mln) **REVENUES** (€ mln) CAGR 2009/2011: +7,71% CAGR 2009/2011: +23,01% 70 65,09 12 10,45 60,17 56,11 9,20 10 +7,4% 50 8 -40,2% 6,08 6 30,69 28,57 3,76 30 4 2,25 2 20 10 0 2010 2011 1H2011 1H2012 2009 2009 2010 2011 1H2011 1H2012



Pisa International Airport Non Aviation" operating revenues

### Non Aviation Operating Revenues/Pax (€)





## Cost efficency



### STAFF COSTS (€ mln)



### **STAFF COSTS / OPERATING REV.**(%)



# Productivity improvement





## **Balance Sheet**

| (€/000)                      | 1H2012  | 2011    | Δ       |
|------------------------------|---------|---------|---------|
| Total assets                 | 119.019 | 120.062 | -1.043  |
| Total liabilities            | 61.567  | 62.192  | -625    |
| Equity                       | 57.453  | 57.870  | -418    |
| Total liabilities and equity | 119.019 | 120.062 | -1.043  |
| Net Financial Debt           | -18.798 | -5.206  | -13.591 |
| D/E                          | 0.33    | 0.09    | 0.24    |

SAT financial strength confirmed by the Debt to Equity ratio = 0,33



# **People Mover Project**

**Target**: to replace the rail connection betw