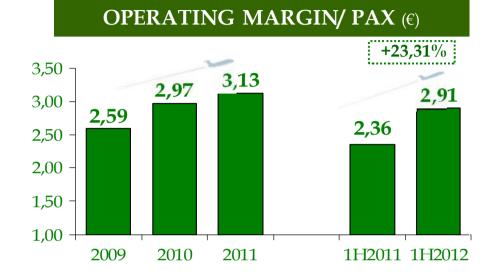

## **Key financials**

Pisa International Airport **Revenues** TOTAL REVENUES (€ mln) CAGR 2009/2011:+9,3% 74,29 80 70,62 62,19 **Operating revenues** +1,9% 60 continued growth 40 32,93 32,33 20 0 1H2011 1H2012 2009 2010 2011 SERVICES CONSTRUCTION **OPERATING REVENUES** (€ mln) **REVENUES** (€ mln) CAGR 2009/2011: +7,71% CAGR 2009/2011: +23,01% 70 65,09 12 10,45 60,17 56,11 9,20 10 +7,4% 50 8 -40,2% 6,08 6 30,69 28,57 3,76 30 4 2,25 2 20 10 0 2010 2011 1H2011 1H2012 2009 2009 2010 2011 1H2011 1H2012