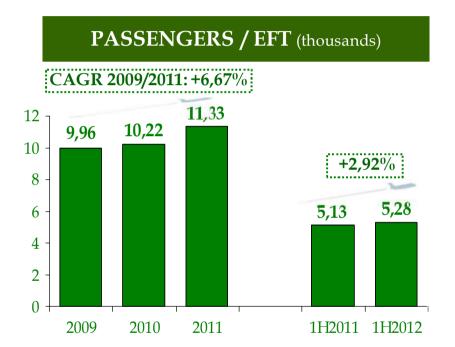

ary companies
- ✓ 25 shops
- ✓ 12 food & beverage







## **Key financials**





Pisa International Airport **Revenues** TOTAL REVENUES (€ mln) CAGR 2009/2011:+9,3% 74,29 80 70,62 62,19 **Operating revenues** +1,9% 60 continued growth 40 32,93 32,33 20 0 1H2011 1H2012 2009 2010 2011 SERVICES CONSTRUCTION **OPERATING REVENUES** (€ mln) **REVENUES** (€ mln) CAGR 2009/2011: +7,71% CAGR 2009/2011: +23,01% 70 65,09 12 10,45 60,17 56,11 9,20 10 +7,4% 50 8 -40,2% 6,08 6 30,69 28,57 3,76 30 4 2,25 2 20 10 0 2010 2011 1H2011 1H2012 2009 2009 2010 2011 1H2011 1H2012



Pisa International Airport Non Aviation" operating revenues

### Non Aviation Operating Revenues/Pax (€)





## Cost efficency



### STAFF COSTS (€ mln)



### **STAFF COSTS / OPERATING REV.**(%)



# Productivity improvement





## **Balance Sheet**

| (€/000)                      | 1H2012  | 2011    | Δ       |
|------------------------------|---------|---------|---------|
| Total assets                 | 119.019 | 120.062 | -1.043  |
| Total liabilities            | 61.567  | 62.192  | -625    |
| Equity                       | 57.453  | 57.870  | -418    |
| Total liabilities and equity | 119.019 | 120.062 | -1.043  |
| Net Financial Debt           | -18.798 | -5.206  | -13.591 |
| D/E                          | 0.33    | 0.09    | 0.24    |

SAT financial strength confirmed by the Debt to Equity ratio = 0,33



# **People Mover Project**

**Target**: to replace the rail connection between Pisa Airport and Pisa Main Railway Station with a fully automated shuttle service.



### **3 MAIN EFFECTS**

**1. Improv