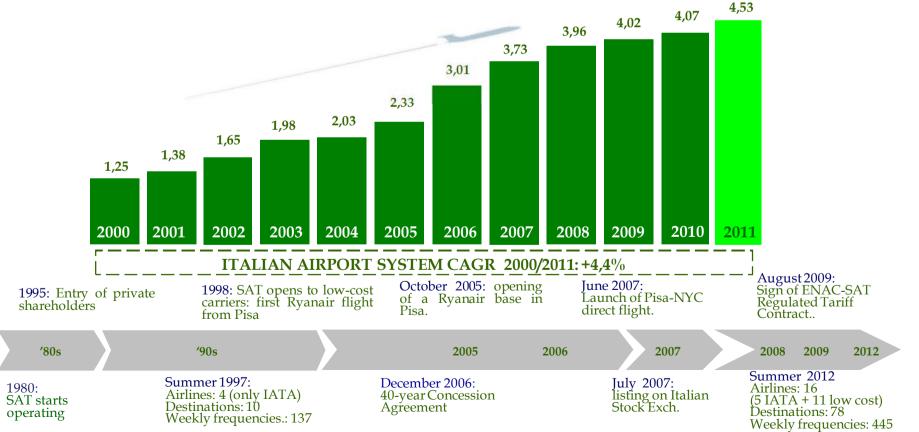

# SAT is the management company of "Galileo Galilei" Pisa International Airport, the 1st one in Tuscany. 40 years concession signed in 2006. Outperforming growth: Pisa Airport passenger traffic CAGR 2000-2011, equal to 12,4%, is almost 3 times higher than the Italian Airport System one (+4,4%). **PISA AIRPORT PAX (million)** PISA AIRPORT CAGR 2000/2011: +12,4%