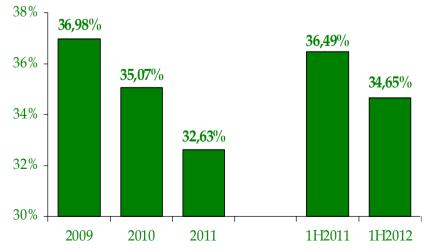

spaces



- ✓ 100 subconcessionary companies
- ✓ 25 shops
- ✓ 12 food & beverage







## **Key financials**





Pisa International Airport **Revenues** TOTAL REVENUES (€ mln) CAGR 2009/2011:+9,3% 74,29 80 70,62 62,19 **Operating revenues** +1,9% 60 continued growth 40 32,93 32,33 20 0 1H2011 1H2012 2009 2010 2011 SERVICES CONSTRUCTION **OPERATING REVENUES** (€ mln) **REVENUES** (€ mln) CAGR 2009/2011: +7,71% CAGR 2009/2011: +23,01% 70 65,09 12 10,45 60,17 56,11 9,20 10 +7,4% 50 8 -40,2% 6,08 6 30,69 28,57 3,76 30 4 2,25 2 20 10 0 2010 2011 1H2011 1H2012 2009 2009 2010 2011 1H2011 1H2012



Pisa International Airport Non Aviation" operating revenues

### Non Aviation Operating Revenues/Pax (€)





## Cost efficency



### STAFF COSTS (€ mln)



### **STAFF COSTS / OPERATING REV.**(%)



# Productivity improvement





## **Balance Sheet**

| (€/000)                      | 1H2012  | 2011    | Δ       |
|------------------------------|---------|---------|---------|
| Total assets                 | 119.019 | 120.062 | -1.043  |
| Total liabilities            | 61.567  | 62.192  | -625    |
| Equity                       | 57.453  | 57.870  | -418    |
| Total liabilities and equity | 119.019 | 120.062 | -1.043  |
| Net Financial Debt           | -18.798 | -5.206  | -13.591 |
| D/E                          | 0.33    | 0.09    | 0.24    |

SAT financial strength confirmed by the Debt to Equity ratio = 0,33



# **People Mover Project**

**Target**: to replace the rail connection between Pisa Airport and Pisa Main Railway Station with a fully automated shuttle service.



###