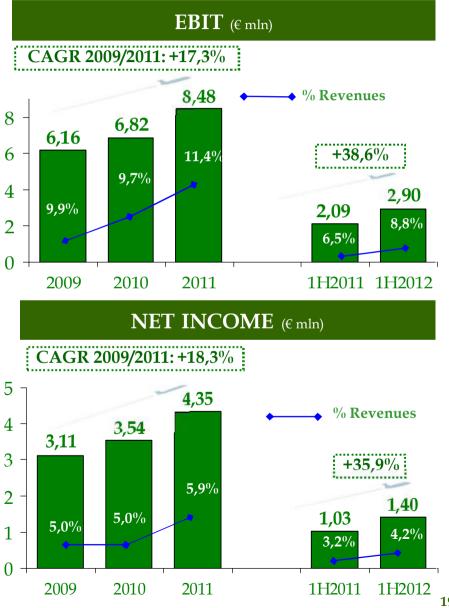

## **Key financials**

Pisa International Airport **Revenues** TOTAL REVENUES (€ mln) CAGR 2009/2011:+9,3% 74,29 80 70,62 62,19 **Operating revenues** +1,9% 60 continued growth 40 32,93 32,33 20 0 1H2011 1H2012 2009 2010 2011 SERVICES CONSTRUCTION **OPERATING REVENUES** (€ mln) **REVENUES** (€ mln) CAGR 2009/2011: +7,71% CAGR 2009/2011: +23,01% 70 65,09 12 10,45 60,17 56,11 9,20 10 +7,4% 50 8 -40,2% 6,08 6 30,69 28,57 3,76 30 4 2,25 2 20 10 0 2010 2011 1H2011 1H2012 2009 2009 2010 2011 1H2011 1H2012