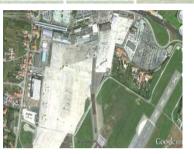

### **Two runways:**

- main runway (2.993 metres): currently used for take-off and landing
- secondary runway (2.792 metres): used mainly as a taxi-ing route to the main runway; fully operational as 2<sup>nd</sup> runway for landing and take-off from Apr2010
- <u>21 a/c positioning stands</u>
- <u>1 loading bridge</u>
- Operational hours: 19 hrs (closed from 12.00 p.m. until 5 a.m.)
- Pisa APT can be used by all aircraft types
- Current min aircraft turnaround times: 25 minutes
- **NO environmental restrictions**
- ICAO Category:4E
- ILS category:1

#### 21 a/c positioning stands

Best runway system in central Italy after Rome Fiumicino Airport