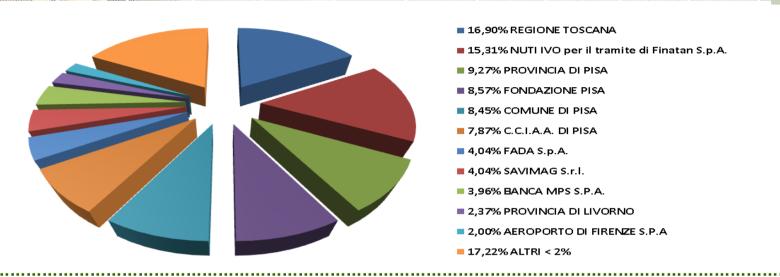

## **SAT Shareholders**

• 3 years lasting shareholders' agreement signed on July 20th 2010 is currently holding 55.32% of SAT's share capital.

| Shareholders                          | Nr. share | % share<br>capital | % shareholders<br>agreement |
|---------------------------------------|-----------|--------------------|-----------------------------|
| Region of Tuscany                     | 1.666.250 | 16,90              | 31                          |
| Province of Pisa                      | 913.850   | 9,27               | 17                          |
| Municipality of Pisa                  | 833.150   | 8,45               | 15                          |
| Pisa Chamber of Commerce              | 775.700   | 7,87               | 14                          |
| Province of Leghorn                   | 233.350   | 2,37               | 4                           |
| Florence Chamber of Commerce          | 140.000   | 1,42               | 3                           |
| Province of Lucca                     | 102.650   | 1,04               | 2                           |
| Province of Florence                  | 102.650   | 1,04               | 2                           |
| Municipality of Leghorn               | 73.250    | 0,74               | 1                           |
| Municipality of Florence              | 68.800    | 0,70               | 1                           |
| Livorno Chamber of Commercio          | 30.800    | 0,31               | 1                           |
| Foundation Cassa di Risparmio di Pisa | 513.524   | 5,21               | 9                           |
| Total shareholders' agreement         | 5.453.974 | 55,32              | 100,0                       |

On 12th September 2011, Finatan S.p.A., Fada S.p.A and Savimag S.r.l. (23,39% as a whole) have drawn up a three-year lasting shareholders' agreement.