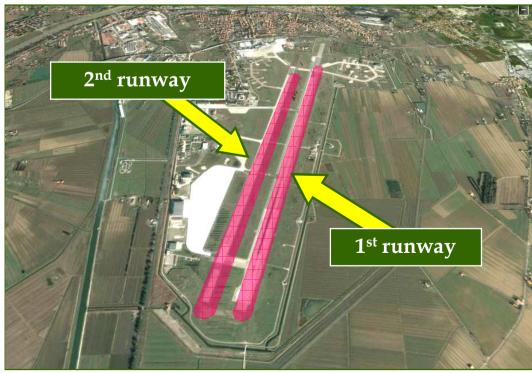

### **Two runways:**

- main runway (2.993 metres): currently used for take-off and landing
- secondary runway (2.792 metres): used mainly as a taxi-ing route to the main runway; fully operational as 2<sup>nd</sup> runway for landing and take-off from Apr2010
- <u>21 a/c positioning stands</u>
- <u>1 loading bridge</u>
- Operational hours: 19 hrs (closed from 12.00 p.m. until 5 a.m.)
- Pisa APT can be used by all aircraft types
- Current min aircraft turnaround times: 25 minutes
- **NO environmental restrictions**
- ICAO Category:4E
- ILS category:1

#### 21 a/c positioning stands

Best runway system in central Italy after Rome Fiumicino Airport