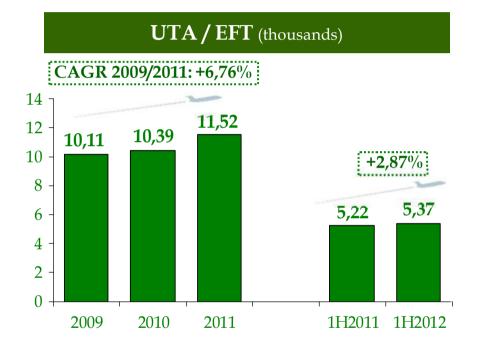

onary companies
- ✓ 25 shops
- ✓ 12 food & beverage







## **Key financials**





Pisa International Airport **Revenues** TOTAL REVENUES (€ mln) CAGR 2009/2011:+9,3% 74,29 80 70,62 62,19 **Operating revenues** +1,9% 60 continued growth 40 32,93 32,33 20 0 1H2011 1H2012 2009 2010 2011 SERVICES CONSTRUCTION **OPERATING REVENUES** (€ mln) **REVENUES** (€ mln) CAGR 2009/2011: +7,71% CAGR 2009/2011: +23,01% 70 65,09 12 10,45 60,17 56,11 9,20 10 +7,4% 50 8 -40,2% 6,08 6 30,69 28,57 3,76 30 4 2,25 2 20 10 0 2010 2011 1H2011 1H2012 2009 2009 2010 2011 1H2011 1H2012



Pisa International Airport Non Aviation" operating revenues

### Non Aviation Operating Revenues/Pax (€)





## Cost efficency



### STAFF COSTS (€ mln)



### **STAFF COSTS / OPERATING REV.**(%)



# Productivity improvement





## **Balance Sheet**

| (€/000)                      | 1H2012  | 2011    | Δ       |
|------------------------------|---------|---------|---------|
| Total assets                 | 119.019 | 120.062 | -1.043  |
| Total liabilities            | 61.567  | 62.192  | -625    |
| Equity                       | 57.453  | 57.870  | -418    |
| Total liabilities and equity | 119.019 | 120.062 | -1.043  |
| Net Financial Debt           | -18.798 | -5.206  | -13.591 |
| D/E                          | 0.33    | 0.09    | 0.24    |

SAT financial strength confirmed by the Debt to Equity ratio = 0,33



# **People Mover Project**

**Target**: to replace the rail connection between Pisa Airport and Pisa Main Railway Station with a fully automated shuttle service.



### **3 MAIN EFFECTS**

**1. Impr