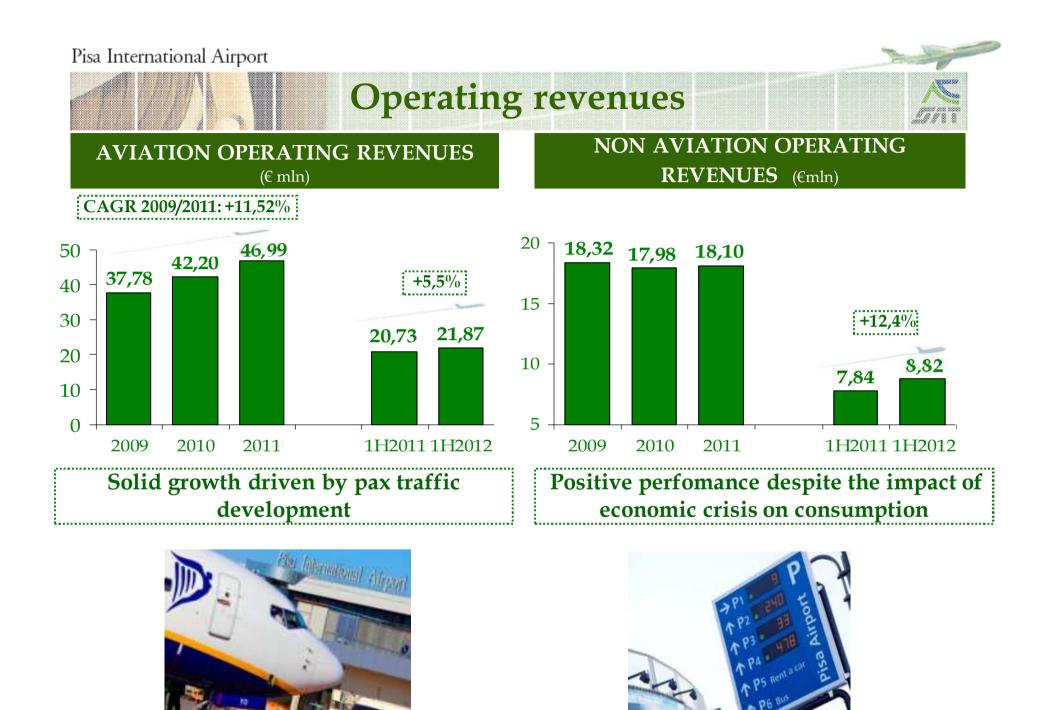

## **Key financials**

Pisa International Airport **Revenues** TOTAL REVENUES (€ mln) CAGR 2009/2011:+9,3% 74,29 80 70,62 62,19 **Operating revenues** +1,9% 60 continued growth 40 32,93 32,33 20 0 1H2011 1H2012 2009 2010 2011 SERVICES CONSTRUCTION **OPERATING REVENUES** (€ mln) **REVENUES** (€ mln) CAGR 2009/2011: +7,71% CAGR 2009/2011: +23,01% 70 65,09 12 10,45 60,17 56,11 9,20 10 +7,4% 50 8 -40,2% 6,08 6 30,69 28,57 3,76 30 4 2,25 2 20 10 0 2010 2011 1H2011 1H2012 2009 2009 2010 2011 1H2011 1H2012

Pisa International Airport Non Aviation" operating revenues