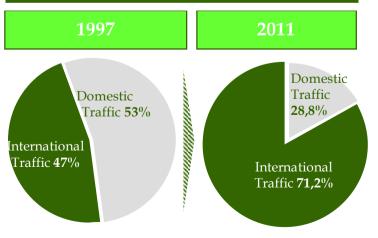

#### BREAKDOWN OF TRAFFIC BY DESTINATION

The "reverse marketing" strategy implemented by SAT has the objective of increasing the number of European passengers travelling to Pisa Airport ("incoming traffic") and not only the number of passengers departing from its catchment area ("outgoing traffic").