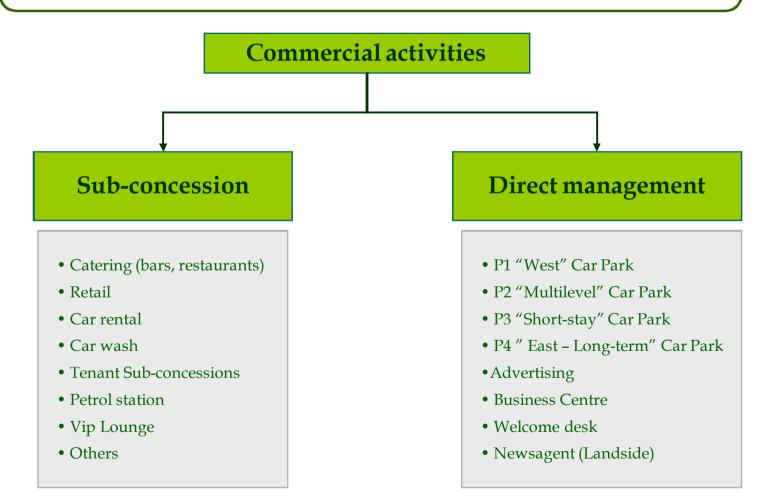

## **Commercial activities**

SAT manages all existing landside and airside commercial activities inside Galilei Airport premises through sub-concession granted by third parties and/or direct management.

## **Non Aviation Development Strategies -** *Food & Retail*

Galilei Airport is the main gateway to Tuscany and, as such, represents the first and last "taste" of the Region, promoting prodocts, as well as its artistic and cultural contents, actually its style of life.