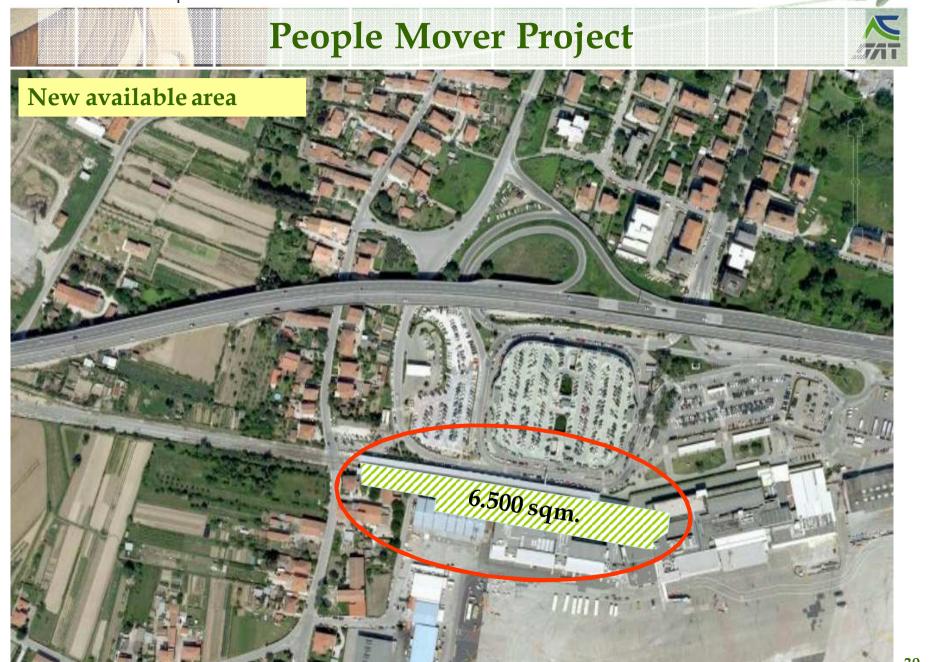

service.



### **3 MAIN EFFECTS**

**1. Improve rail accessibility from/to Florence and from/to Central Italy** (Pisa is the second railway station in Tuscany in terms of passengers and connections);

2. Exploit a valuable area to be used as City Gate along with the commercial expansion of "Aerotropolis" (with a service platform open to passengers and inhabitants similar to the Schiphol Plaza but with a regional airport size);

3. Revaluation of SAT's real estate properties.



# **People Mover Project** People Mover track: Overhead arrival to the Terminal Pisa Airport railway station. (2) Control room and mantainance (3) Parking modal interchange. Pisa Main Railway Station. 4 People Mover ground level route. Length: approx. 1,40 km. People Mover overhead route. Length: approx. 0,44 km.



# **People Mover Project**

**Replacement** of the rail connection between Pisa Airport and Pisa Main Railway Station with a fully automated shuttle service.







**Improvement** of the rail accessibility from/to Florence and from/to Central Italy (Pisa is the second railway station in Tuscany in terms of passengers and connections).



# **The People Mover Project**

**STAKEHOLDERS:** SAT, Region Tuscany, Province of Pisa, Municipality of Pisa, RFI Italian State Railway Company S.p.A. e FS Urban Systems S.p.A.

INSTALLATION DEADLINE: the People Mover must be completed by Dec. 31st 2015.

**ESTIMATED COSTS: approx. 82 million euro, 27,8 of which provided by Tuscany Region through EU funds.** The remaining amount will be covered by the awarding company, which will carry it out through a