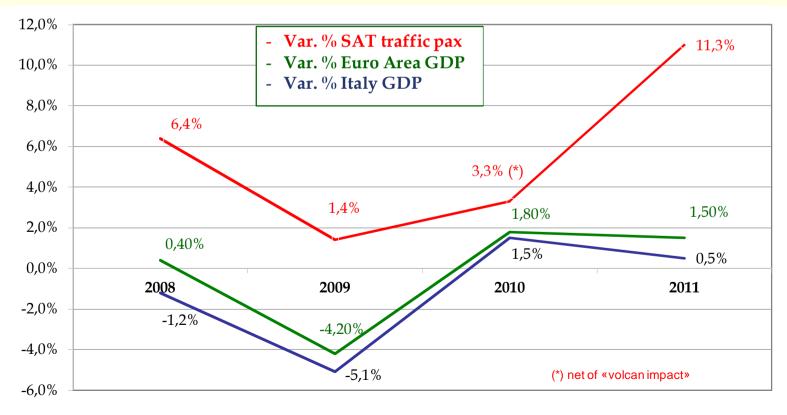

## **Exceptionally resilient business model**

• The transport demand is normally related to GDP, then sensitive to crisis scenario like the one we are currently facing.

• The traffic results achieved by Pisa Airport over the latest years – despite the difficult economic background – confirm the correlation with the company's strategic choices rather than with the GDP's trend.